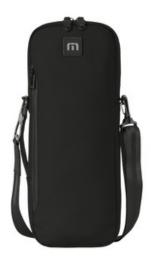

## **TravisMathew Gimme Cooler TMB602**

Designed to carry in your golf bag or worn as a shoulder sling, this slim cooler is a gotta-have accessory.

- 600D poly
- Durable water repellent (DWR) finish
- Fully insulated main compartment can hold up to six 12ounce cans or two wine bottles
- Front pocket for storage and decoration
- Detachable shoulder strap with attached TM logoed bottle
- Padded side handle
- Rubberized TM logo patch
- Dimensions: 16"h x 6"w x 2.5"d
- Capacity: 320.5 cu. in./5.25 L
- Weight: 0.77 lbs./0.35 kg

Note: Bags not intended for use by children 12 and under.

front

back