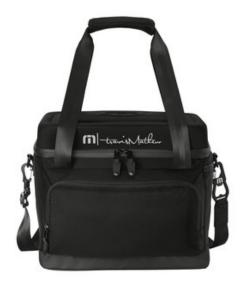

## TravisMathew Cruise 24-Can Cooler TMB601

Cruise to your next pool party, camping trip or family picnic with this cooler that holds everything you need to keep chilled and raring-to-go.

- 600D poly
- Durable water repellent (DWR) finish
- Molded top panel with interior storage and heat transfer
  TravisMathew logo
- Fully insulated main compartment can hold up to twenty-four 12-ounce cans
- Front pocket for storage and decoration
- Detachable shoulder strap with attached TM logoed bottle opener
- Mesh side pockets
- Collapsible design with interior hooks keeps cooler compressed and secure

Dimensions: 12"h x 14"w x 11.5"dCapacity: 1,556 cu. in./25.5 L

Weight: 3.02 lbs./1.37 kg

front

back