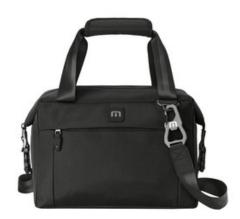

## TravisMathew Chill'n 12-Can Cooler TMB600

Head to the beach, the pool or wherever you want to chill, equipped with this insulated cooler.

- 100% poly mini ripstop
- Durable w ater repellent (DWR) finish
- Fully insulated main compartment can hold up to twelve 12ounce cans
- Front pocket for storage and decoration
- Detachable shoulder strap with attached TM logoed bottle opener
- Side expandable buckles
- Rubberized TM logo patch
- Dimensions: 10"h x 13"w x 7"dCapacity: 732.35 cu. in./12 L
- Weight: 1.46 lbs./0.66 kg