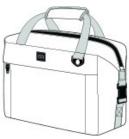

## TravisMathew Chill'n 12-Can Cooler TMB600

Head to the beach, the pool or wherever you want to chill, equipped with this insulated cooler.

- 100% poly mini ripstop
- Durable w ater repellent (DWR) finish
- Fully insulated main compartment can hold up to twelve 12ounce cans
- Front pocket for storage and decoration
- Detachable shoulder strap with attached TM logoed bottle opener
- Side expandable buckles
- Rubberized TM logo patch
- Dimensions: 10"h x 13"w x 7"dCapacity: 732.35 cu. in./12 L
- Weight: 1.46 lbs./0.66 kg

Note: Bags not intended for use by children 12 and under.

front