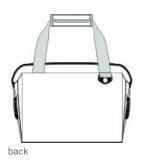

## TravisMathew Chill'n 12-Can Cooler TMB600

Head to the beach, the pool or wherever you want to chill, equipped with this insulated cooler.

- 100% poly mini ripstop
- Durable w ater repellent (DWR) finish
- Fully insulated main compartment can hold up to twelve 12ounce cans
- Front pocket for storage and decoration
- Detachable shoulder strap with attached TM logoed bottle opener
- Side expandable buckles
- Rubberized TM logo patch
- Dimensions: 10"h x 13"w x 7"dCapacity: 732.35 cu. in./12 L
- Weight: 1.46 lbs./0.66 kg

Note: Bags not intended for use by children 12 and under.

front