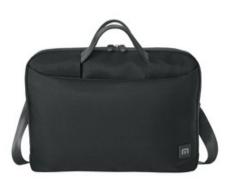

## **TravisMathew Lateral Brief TMB500**

A cross betw een a slim brief and a messenger, this multifunctional w onder has plenty of room for your laptop and w ork essentials.

- 100% poly mini ripstop
- Durable water repellent (DWR) finish
- Front slip pocket with hidden zipper to access interior organization
- Retractable handles tuck aw ay for easy storage
- Detachable, adjustable, padded shoulder strap
- Integrated zippered luggage trolley pass through
- Rubberized TM logo patch
- Laptop sleeve dimensions: 11"h x 15"w x 1"d; fits most 17" laptops
- Dimensions: 12.25"h x 16.5"w x 4"d
- Capacity: 671.25 cu. in./11 L
- Weight: 1.87 lbs./0.85 kg

Note: Bags not intended for use by children 12 and under.

front

back