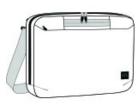

## **TravisMathew Lateral Brief TMB500**

A cross betw een a slim brief and a messenger, this multifunctional w onder has plenty of room for your laptop and w ork essentials.

- 100% poly mini ripstop
- Durable water repellent (DWR) finish
- Front slip pocket with hidden zipper to access interior organization
- Retractable handles tuck aw ay for easy storage
- Detachable, adjustable, padded shoulder strap
- Integrated zippered luggage trolley pass through
- Rubberized TM logo patch
- Laptop sleeve dimensions: 11"h x 15"w x 1"d; fits most 17" laptops
- Dimensions: 12.25"h x 16.5"w x 4"d
- Capacity: 671.25 cu. in./11 L
- Weight: 1.87 lbs./0.85 kg

Note: Bags not intended for use by children 12 and under.

front

back