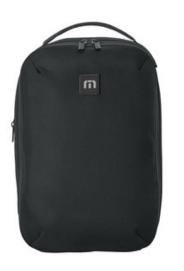

## TravisMathew Approach Storage Cube TMB301

Designed for shoes, work necessities or travel gadgets, this multifunctional storage cube is right at home in your luggage or pack. It features a zippered expander for bulkier items.

- 600D poly
- Durable water repellent (DWR) finish
- Web top handle
- Can hold shoes up to size 12
- Interior slip pocket
- Mesh panel at rear and base for ventilation
- Rubberized TM logo patch
- Dimensions: 14"h x 9.25"w x 4"d (expands to 5.54"d with
- gusset expanded)
- Capacity: 885 cu. in./14.5 L (with gusset expanded)
- Weight: 0.68 lbs./0.31 kg