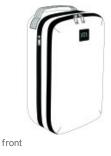

## TravisMathew Approach Storage Cube TMB301

Designed for shoes, work necessities or travel gadgets, this multifunctional storage cube is right at home in your luggage or pack. It features a zippered expander for bulkier items.

- 600D poly
- Durable water repellent (DWR) finish
- Web top handle
- Can hold shoes up to size 12
- Interior slip pocket
- Mesh panel at rear and base for ventilation
- Rubberized TM logo patch
- Dimensions: 14"h x 9.25"w x 4"d (expands to 5.54"d with
- gusset expanded)
- Capacity: 885 cu. in./14.5 L (with gusset expanded)
- Weight: 0.68 lbs./0.31 kg