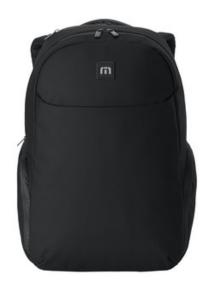

## **TravisMathew Recess Backpack TMB109**

Consider this your go-to go bag. Thoughtfully designed, this sleek pack is ready for work or play with its separate laptop sleeve, tablet sleeve and interior organization.

- 600D coated poly PU
- Tricot-lined zippered pocket for valuables
- Interior tech organizers
- Dedicated padded laptop compartment
- Padded shoulder straps
- Side zippered water bottle sleeves
- Large zippered front pocket
- Metal zipper pulls
- Integrated luggage trolley pass through
- Rubberized TM logo patch
- Laptop sleeve dimensions: 16.5"h x 10"w x 1"d; fits most 17" laptops

Dimensions: 18"h x 12"w x 6.25"d
Capacity: 1,281.5 cu. in./21 L
Weight: 1.9 lbs./0.86 kg

Note: Bags not intended for use by children 12 and under.

front

back