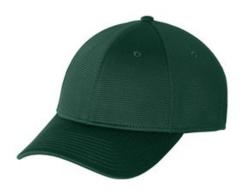

# New Era<sup>®</sup> Pivot Stretch Band Snapback Cap NE214

This performance cap features a stretch sw eatband and Pivot fabric with subtle gridded texture for the right look and custom fit.

- 100% polyester
- 100% cotton undervisor
- Stretch sw eatband
- Precurved visor
- Structured
- Mid-profile
- 7-position adjustable snapback closure
- 9FORTY FIT: Features a collegiate look with an adjustable closure, a contoured crown and precurved visor. Structured for stability with a classic cap shape.