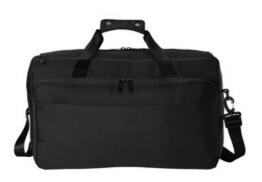

# Mercer+Mettle<sup>®</sup> Traveler Duffel MMB805

A polished, streamlined bag designed for your travel musthaves. A dedicated, fully padded laptop compartment protects your tech w hile keeping it easily on hand. Generous exterior pocket zips. Main compartment provides ample space for clothes, shoes and other essentials.

### Fabric+Construction

900D dry-handed ballistic polyester

#### Features+Benefits

- Zippered main compartment
- Exterior padded laptop compartment
- Zippered front pocket with interior office
- Web carry handles
- Removable, adjustable shoulder strap
- Matte zipper pulls

#### Weight+Measurements

back

- Laptop compartment: 9.5"h x 19"w; fits most 18" laptops
- Dimensions: 12"h x 20.25"w x 11"d
- Capacity: 2,654.5 cu. in./43.5 L
- Weight: 2.27 lbs./1.04 kg

Note: Bags not intended for use by children 12 and under.