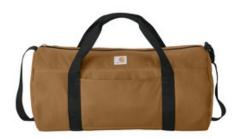

## Carhartt<sup>®</sup> Canvas Packable Duffel with Pouch CTB0000564

This versatile, water-resistant duffel can hold all your jobsite or travel must-haves. It comes folded inside a zippered utility pouch that can be reused to hold additional tools and gear.

- 500D polyester
- Rain Defender<sup>®</sup> durable w ater repellent (DWR)
- Large zippered opening into main compartment
- Dual w ebbing haul handles w ith comfort grip
- Exterior slash pocket
- Adjustable shoulder strap with pad and Carhartt label
- Carhartt label sew n on front
- Includes a separate utility zippered pouch with Carhartt label sewn on front. Can be used for duffel storage or as a pouch for small items.
- Capacity: 40L
- Dimensions: 11"h x 21.5"w x 11"l; Approx. 2,441 cubic inches