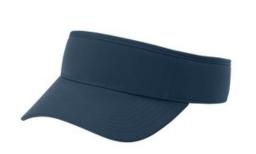

# Port Authority<sup>®</sup> Poly Visor C983

- 95/5 polyester/spandex
- Dyed-to-match padded, moisture-wicking sw eatband (White has Deep Smoke sw eatband)
- Dyed-to-match low -profile hook and loop closure with clear
- silicone pull tab